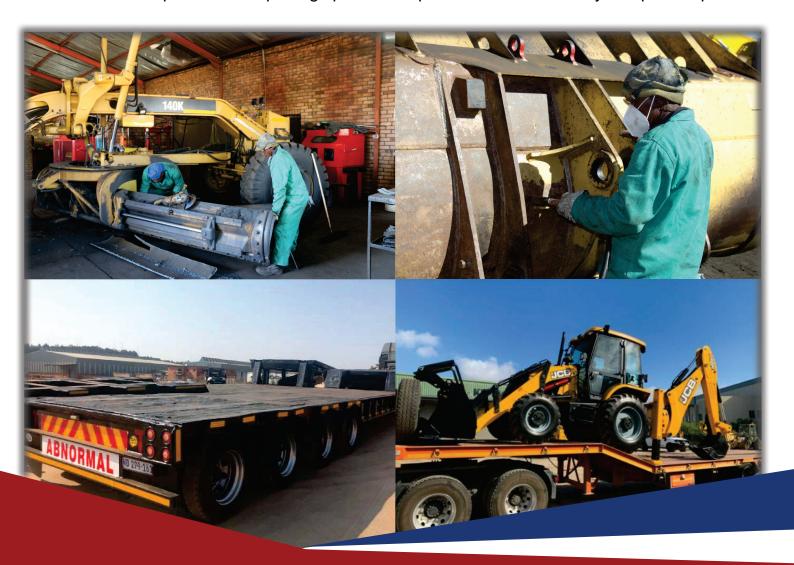

# **TRAILER AND MACHINE RE-BUILDING:**

Due to an overwhelming response from our Clients, we are now re-builders of all heavy-duty machines and trailers.

From complete re-spraying, to boiler making, stainless steel aluminium welding, repairing of buckets, we do it all to ensure that when you collect your vehicle it looks almost as good as the day you bought it!

We are also in the process of importing tips and adaptors for buckets at very competitive prices.