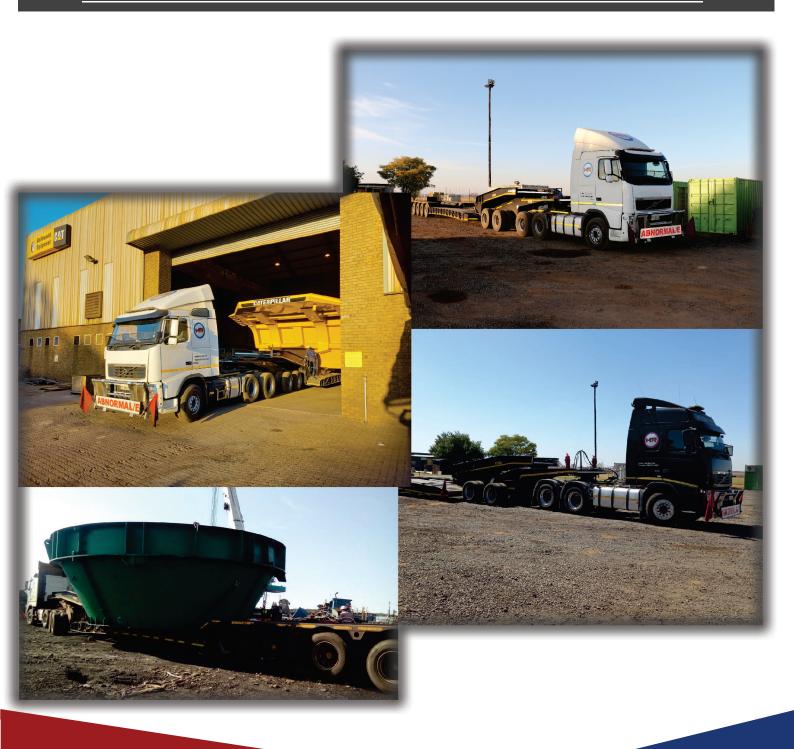

# **LOWBED AND HEAVY-DUTY TRANSPORTATION:**

## **OUR FLEET CURRENTLY COMPRISES OF:**

- 1 x Stepdeck Trailer
- 2 x 100 Ton Lowbeds
- 1 x 75 Ton Lowbed
- 1 x 40 Ton Lowbed

- 1 x 45 Ton Lowbed
- 3 x Hi-Abs
- 1 x Rollback

We are equipped to handle all your heavy-duty transportation requirements. Reliable vehicles and experienced staff ensure your load's safe and timely arrival at its destination.

Load insurance of R 4, 000, 000.00 comes standard and for loads of a higher value, insurance is adjusted to suit the client's cargo.