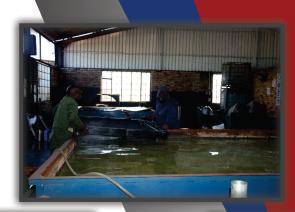

# **TRAILER AND MACHINE RE-BUILDING:**

Due to an overwhelming response from our Clients, we are now re-builders of all heavy-duty machines and trailers.

From complete re-spraying, to boiler making, stainless steel aluminium welding, repairing of buckets, we do it all to ensure that when you collect your vehicle it looks almost as good as the day you bought it!

We are also in the process of importing tips and adaptors for buckets at very competitive prices.