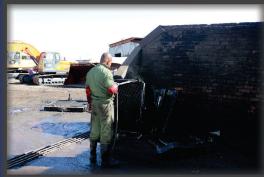

# **TRAILER AND MACHINE RE-BUILDING:**

Due to an overwhelming response from our Clients, we are now re-builders of all heavy-duty machines and trailers.

From complete re-spraying, to boiler making, stainless steel aluminium welding, repairing of buckets, we do it all to ensure that when you collect your vehicle it looks almost as good as the day you bought it!