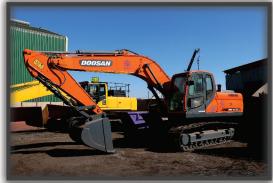

# **TRAILER AND MACHINE RE-BUILDING:**

Due to an overwhelming response from our Clients, we are now re-builders of all heavy-duty machines and trailers.

From complete re-spraying, to boiler making, stainless steel aluminium welding, repairing of buckets, we do it all to ensure that when you collect your vehicle it looks almost as good as the day you bought it!

We are also in the process of importing tips and adaptors for buckets at very competitive prices.