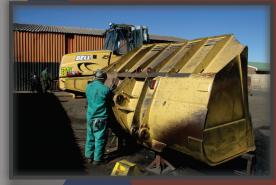

# **TRAILER AND MACHINE RE-BUILDING:**

Due to an overwhelming response from our Clients, we are now re-builders of all heavy-duty machines and trailers.

From complete re-spraying, to boiler making, stainless steel aluminium welding, repairing of buckets, we do it all to ensure that when you collect your vehicle it looks almost as good as the day you bought it!

We are also in the process of importing tips and adaptors for buckets at very competitive prices.