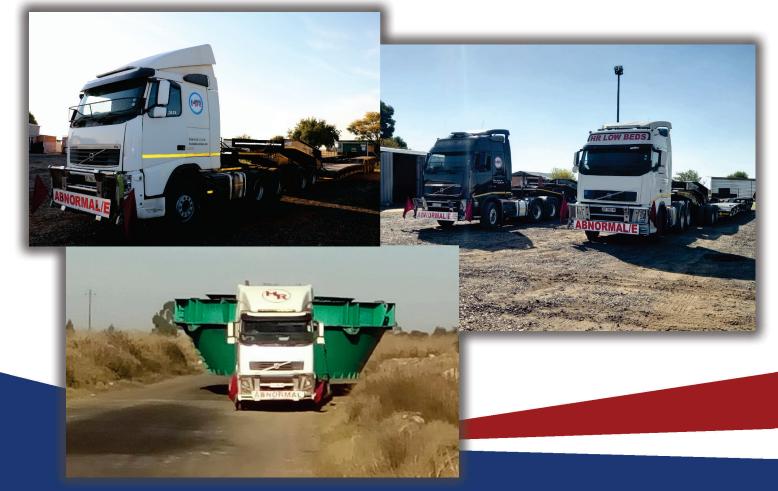

# **LOWBED AND HEAVY-DUTY TRANSPORTATION:**

## **OUR FLEET CURRENTLY COMPRISES OF:**

- 1 x Stepdeck Trailer
- 2 x 100 Ton Lowbeds
- 1 x 75 Ton Lowbed
- 1 x 40 Ton Lowbed

- 1 x 45 Ton Lowbed
- 3 x Hi-Abs
- 1 x Rollback

We are equipped to handle all your heavy-duty transportation requirements. Reliable vehicles and experienced staff ensure your load's safe and timely arrival at its destination.

Load insurance of R 4, 000, 000.00 comes standard and for loads of a higher value, insurance is adjusted to suit the client's cargo.